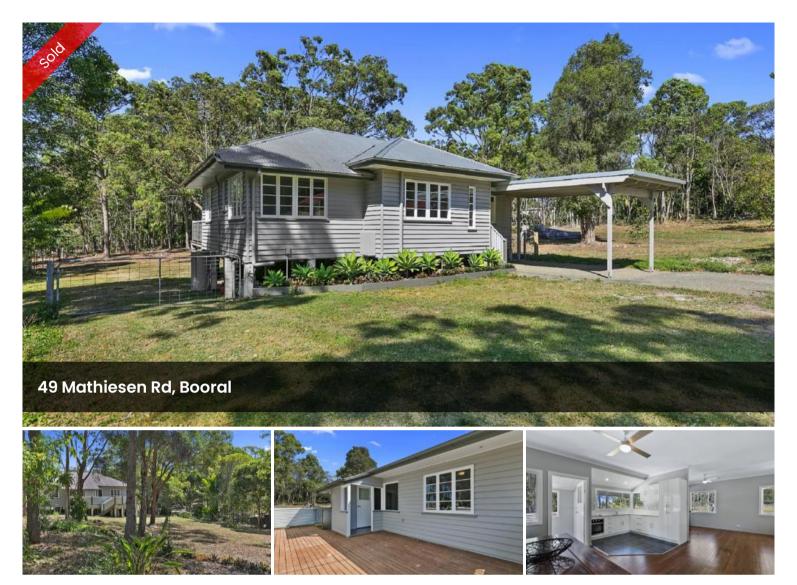

## **BEST VALUE IN BOORAL!**

If you're looking for a property where you can add value at little cost, check out this cute beauty !

Featuring:

- Open Plan living and dining
- New kitchen and appliances
- 3 bedrooms
- New family bathroom
- Timber floors
- Huge private rear deck
- Single carport
- Huge timber deck
- Large level block

## 🛱 3 🖺 1 📾 1 🗔 2,225 m2

| Price         | SOLD        |
|---------------|-------------|
| Property Type | Residential |
| Property ID   | 12          |
| Land Area     | 2,225 m2    |
| Floor Area    | 98 m2       |